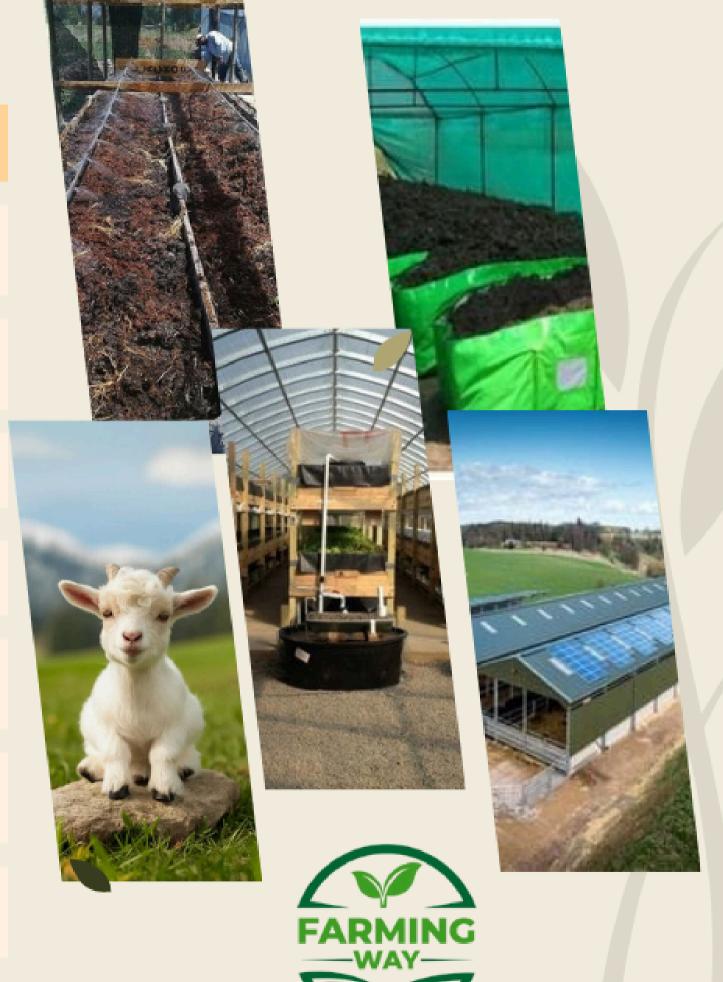

### Successful FarmingWay Vermi Compost Projects

Nature's finest soil enhancer, crafted to bring life and nutrients back to your land. Our vermicompost is produced using high-quality organic materials and earthworms, creating a rich, natural fertilizer that improves soil structure, boosts plant growth, and promotes sustainable farming. With Farmingway Vermicompost, you're not just nourishing crops - you're building a healthy ecosystem from the ground up. Embrace organic growth with Farmingway and let nature do the work for you!

#### **Project 01**

Project 02 Farmingway Vermicompost is a premium, nutrient-rich organic fertilizer made from natural composting processes with earthworms. It enhances soil fertility. improves water retention, and promotes healthy plant growth. Environmentally friendly and chemical-free, it's ideal for sustainable farming, gardening, and enriching your crops with essential nutrients for maximum yield.